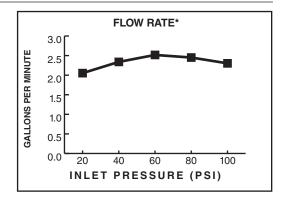

**Pressure Compensating Flow Control Device:** Provides consistent flow over a wide pressure range.

**Easy Clean Spray Nozzles:** Easily clean lime and calcium build up. Nozzles will not clog.