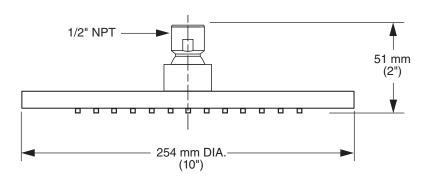

## **MODEL NUMBER:**

☐ 1660683 10" Modern Rain Showerhead

#### **GENERAL DESCRIPTION:**

10" rain showerhead. Brass construction. Drenching rain spray pattern. Includes pressure compensating flow control device. Brass ball joint. Easy clean spray nozzles. 1/2" NPT connection. 2.5 gpm/9.5 L/min. maximum flow rate.